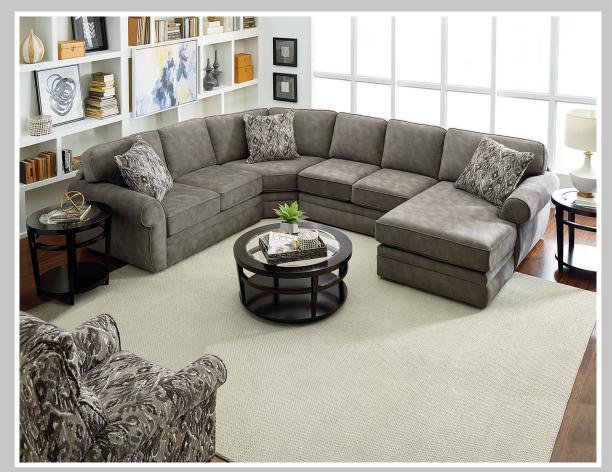

## **DOLLY**

5S00

Features your favorite sectional pieces.

The Kenzie motion chair (3D00-31) is also featured in the image above.

5S00: Available in fabric types: 1, 6, 11, 12, 14

## AVAILABLE PIECES

-05 RAF Chaise Lounge W-42 D-69

-06 LAF Chaise Lounge W-42 D-69

Super Wedge W-71 D-40

-27 RAF Loveseat W-64 D-40

-28 LAF Loveseat W-64 D-40

-39 Armless Chair W-26 D-40

Armless Loveseat W-52 D-40

-63 RAF Corner Sofa W-104 D-40

-64 LAF Corner Sofa W-104 D-40