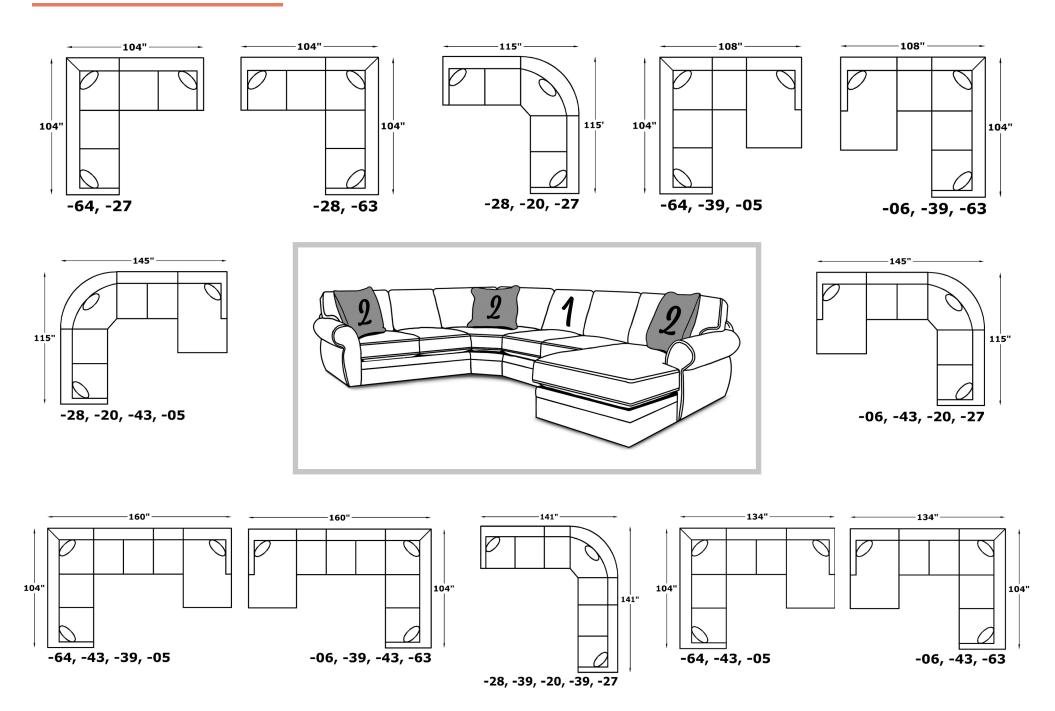

## AVAILABLE PIECES

-05 RAF Chaise Lounge W-42 D-69

-06 LAF Chaise Lounge W-42 D-69

Super Wedge W-71 D-40

-27 RAF Loveseat W-64 D-40

-28 LAF Loveseat W-64 D-40

-39 Armless Chair W-26 D-40

Armless Loveseat W-52 D-40

-63 RAF Corner Sofa W-104 D-40

-64 LAF Corner Sofa W-104 D-40

## CONFIGURATIONS